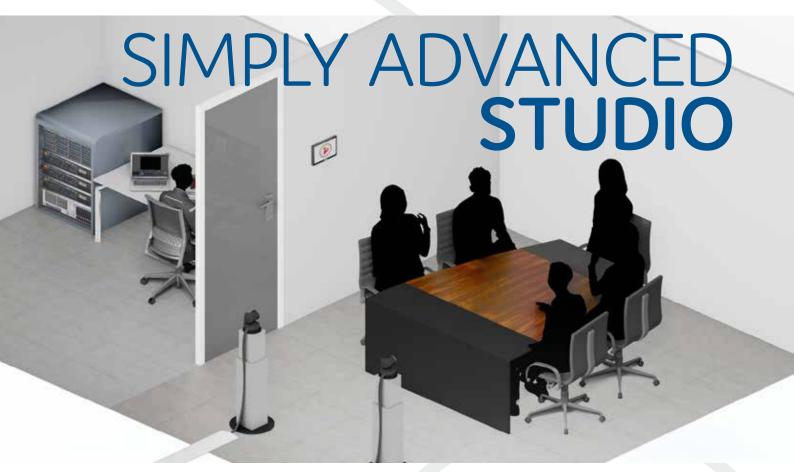

### THE CONCEPT

The Inhouse streaming studio concept has a basic installation with one or two cameras permanently installed, ideally suited for a large part of the broadcasts with interviews for one or two people.

The basic setting with a single camera is extremely suitable for "one touch" operation. The user starts the broadcast with one push of a button from a touch panel. A short user training after installation ensures that the operation by the users themselves runs smoothly.

In case of a broadcast with more guests in the studio, we can expand your set for this occasion with temporary equipment that we connect to your basic installation. The installed infrastructure has already been set up for this, so that an expansion on site can be realized quickly. This way you always have the most ideal set at the office. In case of an elaborate setting, the broadcast is also supported by our professional AVEX studio technicians.

Flexibility ensures multifunctionality.

A composite inhouse streaming studio installation consists of carefully selected high quality components. Also in the basic setting. Every broadcast is of high quality as standard.