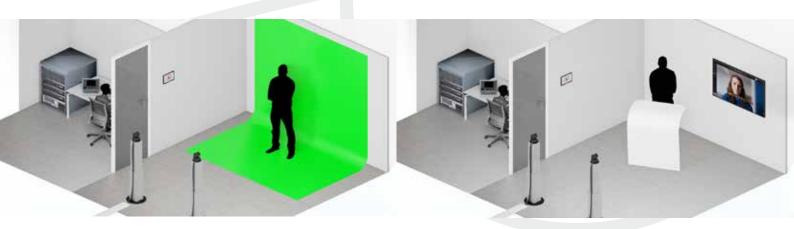

### THE CONCEPT

The Inhouse streaming studio concept has a basic installation with one or two cameras permanently installed, ideally suited for a large part of the broadcasts with interviews for one or two people.

The basic setting with a single camera is extremely suitable for "one touch" operation. The user starts the broadcast with one push of a button from a touch panel. A short user training after installation ensures that the operation by the users themselves runs smoothly.

In case of a broadcast with more guests in the studio, we can expand your set for this occasion with temporary equipment that we connect to your basic installation. The installed infrastructure has already been set up for this, so that an expansion on site can be realized quickly. This way you always have the most ideal set at the office. In case of an elaborate setting, the broadcast is also supported by our professional AVEX studio technicians.

Flexibility ensures multifunctionality.

A composite inhouse streaming studio installation consists of carefully selected high quality components. Also in the basic setting. Every broadcast is of high quality as standard.