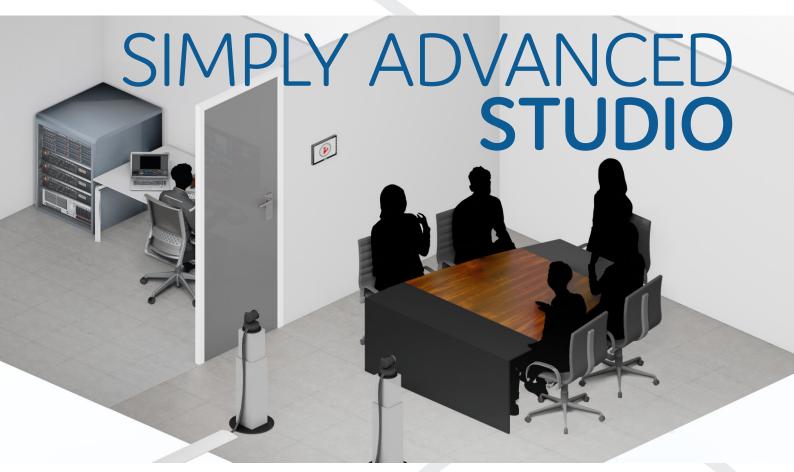

#### THE CONCEPT

The Inhouse streaming studio concept has a basic installation with one or two cameras permanently installed, ideally suited for a large part of the broadcasts with interviews for one or two people. The basic setting with a single camera is extremely suitable for "one touch" operation. The user starts the broadcast with one push of a button from a touch panel. A short user training after installation ensures that the operation by the users themselves runs smoothly.

In case of a broadcast with more guests in the studio, we can expand your set for this occasion with temporary equipment that we connect to your basic installation. The installed infrastructure has already been set up for this, so that an expansion on site can be realized quickly. This way you always have the most ideal set at the office. In case of an elaborate setting, the broadcast is also supported by our professional AVEX studio technicians.

Flexibility ensures multifunctionality.

A composite inhouse streaming studio installation consists of carefully selected high quality components. Also in the basic setting. Every broadcast is of high quality as standard.