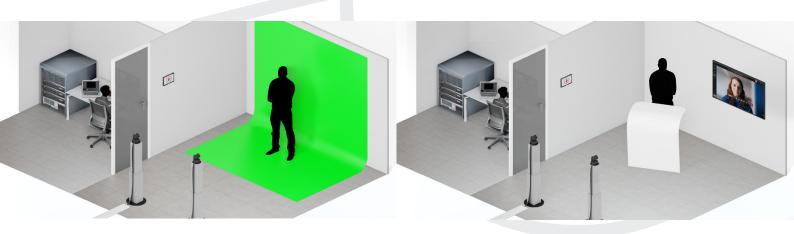

#### THE CONCEPT

The Inhouse streaming studio concept has a basic installation with one or two cameras permanently installed, ideally suited for a large part of the broadcasts with interviews for one or two people. The basic setting with a single camera is extremely suitable for "one touch" operation. The user starts the broadcast with one push of a button from a touch panel. A short user training after installation ensures that the operation by the users themselves runs smoothly.

In case of a broadcast with more guests in the studio, we can expand your set for this occasion with temporary equipment that we connect to your basic installation. The installed infrastructure has already been set up for this, so that an expansion on site can be realized quickly. This way you always have the most ideal set at the office. In case of an elaborate setting, the broadcast is also supported by our professional AVEX studio technicians.

Flexibility ensures multifunctionality.

A composite inhouse streaming studio installation consists of carefully selected high quality components. Also in the basic setting. Every broadcast is of high quality as standard.